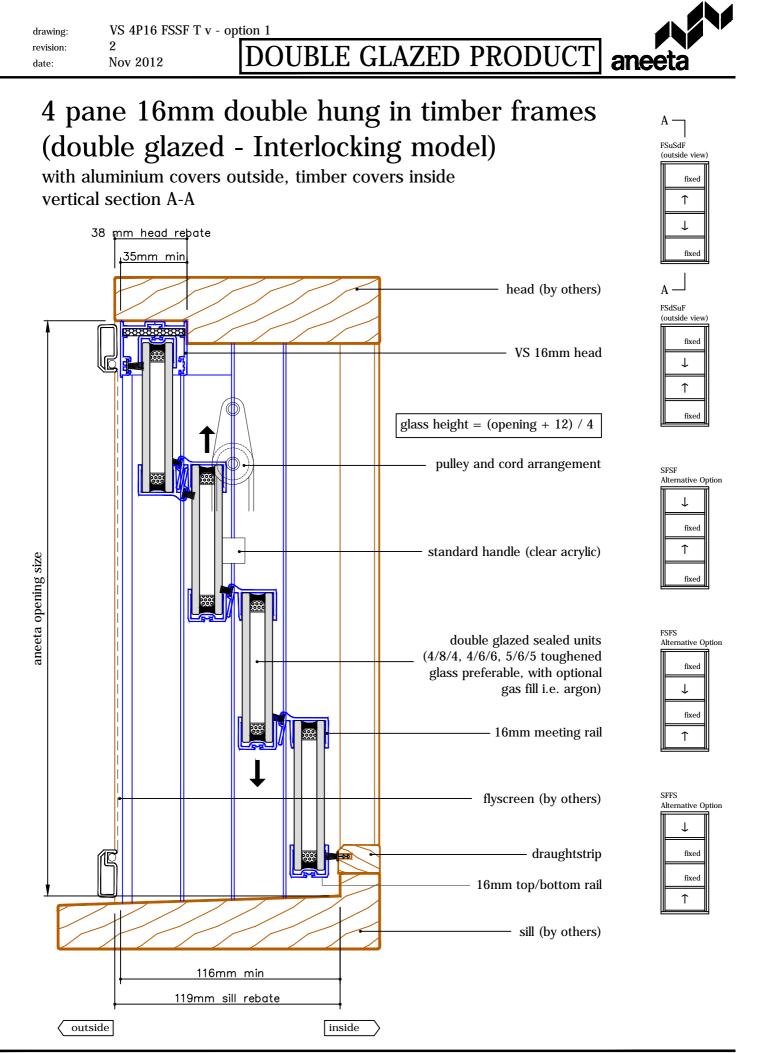

| drawing: VS 4P16 FSSF T h - o                                                                                                    |                              |
|----------------------------------------------------------------------------------------------------------------------------------|------------------------------|
| revision: 2<br>date: Nov 2012                                                                                                    | DOUBLE GLAZED PRODUCT aneeta |
| 4 pane 16mm c<br>(double glazed - Inter<br>with aluminium covers outsi<br>horizontal section B-B<br>glass width = opening - 40mm | SFFS FSFS SFSF FSdSuF FSuSdF |
| aneeta oper                                                                                                                      | ing size                     |
| flyscreen (optional by others) ——<br>16mm combination tee ————                                                                   |                              |
|                                                                                                                                  | Solution outside             |
| bottom pane                                                                                                                      |                              |
| timber cover —                                                                                                                   | inside                       |
| lock                                                                                                                             |                              |
| 16mm multipane tee                                                                                                               |                              |
| jamb (by others)                                                                                                                 |                              |