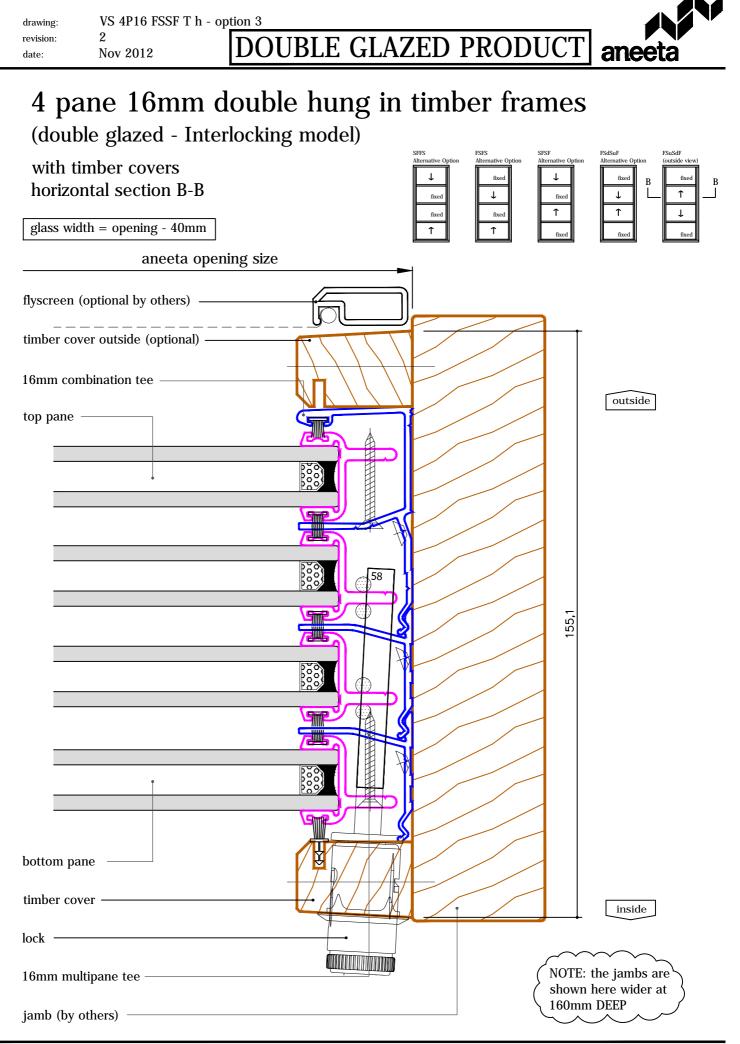

| drawing: VS 4P16 FSSF T h - o                                                                                                    |                              |
|----------------------------------------------------------------------------------------------------------------------------------|------------------------------|
| revision: 2<br>date: Nov 2012                                                                                                    | DOUBLE GLAZED PRODUCT aneeta |
| 4 pane 16mm c<br>(double glazed - Inter<br>with aluminium covers outsi<br>horizontal section B-B<br>glass width = opening - 40mm | SFFS FSFS SFSF FSdSuF FSuSdF |
| aneeta oper                                                                                                                      | ing size                     |
| flyscreen (optional by others) ——<br>16mm combination tee ————                                                                   |                              |
|                                                                                                                                  | Solution outside             |
| bottom pane                                                                                                                      |                              |
| timber cover —                                                                                                                   | inside                       |
| lock                                                                                                                             |                              |
| 16mm multipane tee                                                                                                               |                              |
| jamb (by others)                                                                                                                 |                              |