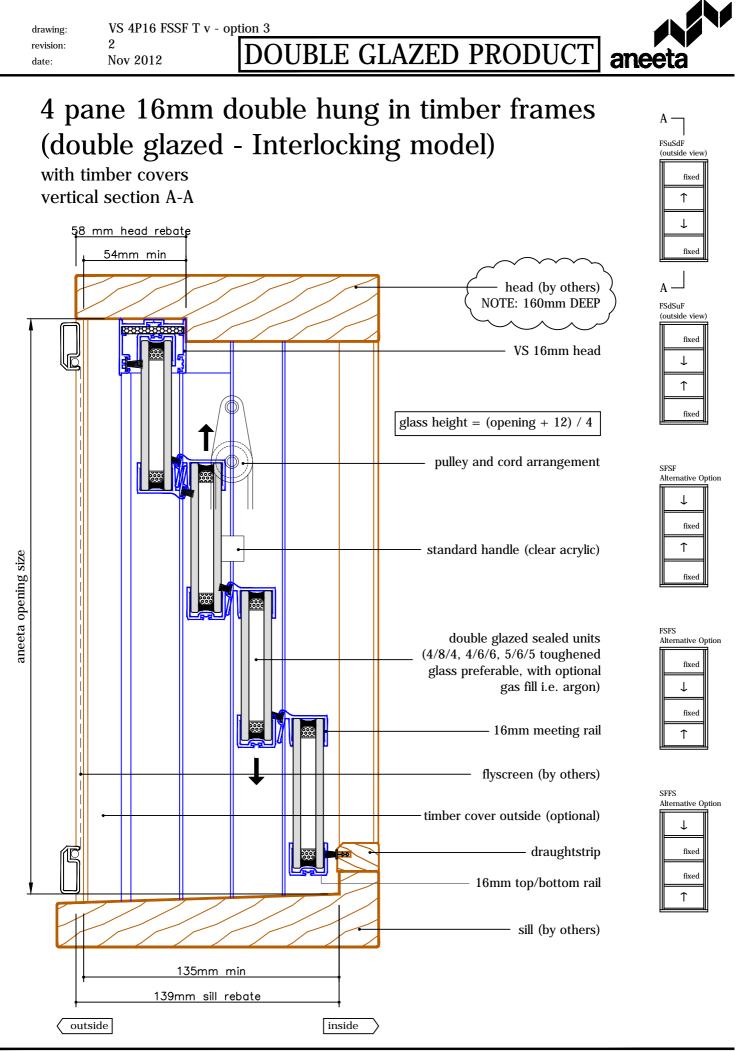

| drawing: VS 4P16 FSSF T h - o                                                                                                    |                              |
|----------------------------------------------------------------------------------------------------------------------------------|------------------------------|
| revision: 2<br>date: Nov 2012                                                                                                    | DOUBLE GLAZED PRODUCT aneeta |
| 4 pane 16mm c<br>(double glazed - Inter<br>with aluminium covers outsi<br>horizontal section B-B<br>glass width = opening - 40mm | SFFS FSFS SFSF FSdSuF FSuSdF |
| aneeta oper                                                                                                                      | ing size                     |
| flyscreen (optional by others) ——<br>16mm combination tee ————                                                                   |                              |
|                                                                                                                                  | Solution outside             |
| bottom pane                                                                                                                      |                              |
| timber cover —                                                                                                                   | inside                       |
| lock                                                                                                                             |                              |
| 16mm multipane tee                                                                                                               |                              |
| jamb (by others)                                                                                                                 |                              |