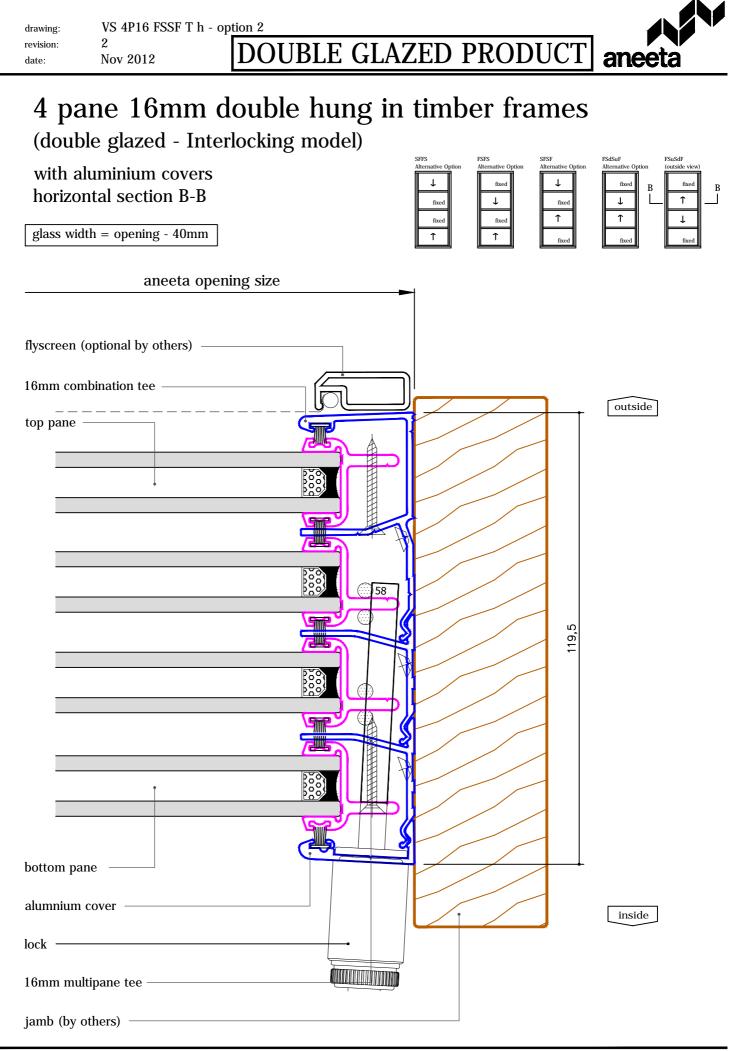

| drawing: VS 4P16 FSSF T h - o                                                                                                    |                              |
|----------------------------------------------------------------------------------------------------------------------------------|------------------------------|
| revision: 2<br>date: Nov 2012                                                                                                    | DOUBLE GLAZED PRODUCT aneeta |
| 4 pane 16mm c<br>(double glazed - Inter<br>with aluminium covers outsi<br>horizontal section B-B<br>glass width = opening - 40mm | SFFS FSFS SFSF FSdSuF FSuSdF |
| aneeta oper                                                                                                                      | ing size                     |
| flyscreen (optional by others) ——<br>16mm combination tee ————                                                                   |                              |
|                                                                                                                                  | Solution outside             |
| bottom pane                                                                                                                      |                              |
| timber cover —                                                                                                                   | inside                       |
| lock                                                                                                                             |                              |
| 16mm multipane tee                                                                                                               |                              |
| jamb (by others)                                                                                                                 |                              |