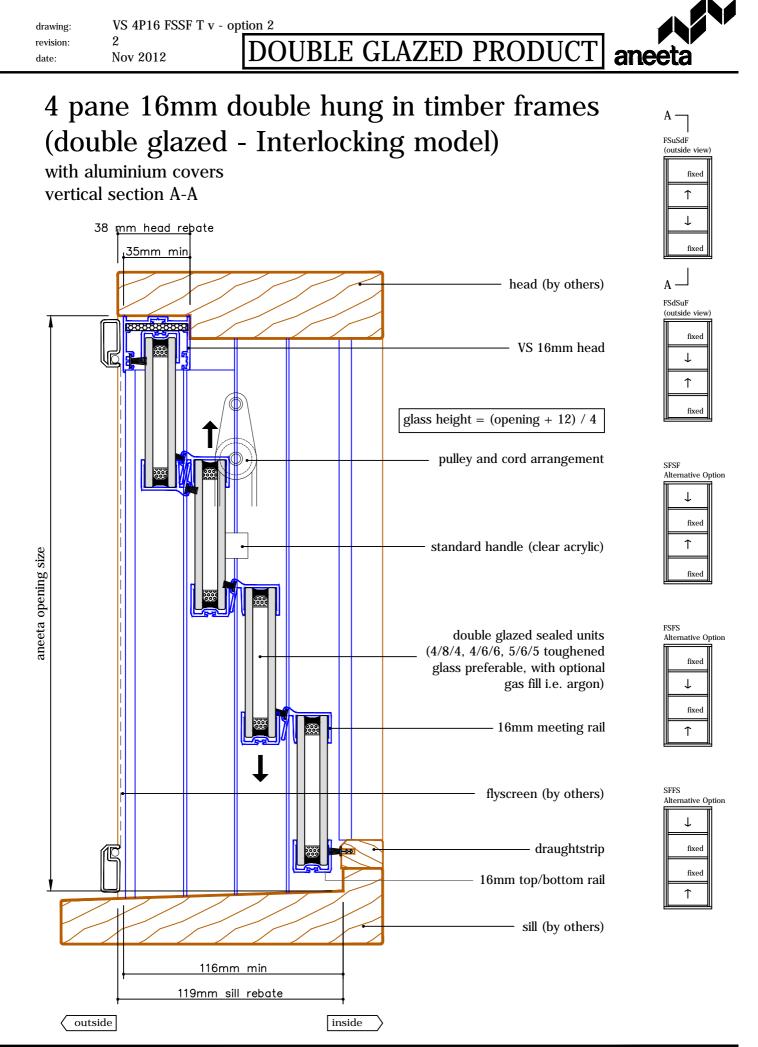

| drawing: VS 4P16 FSSF T h - o                                                                                                    |                              |
|----------------------------------------------------------------------------------------------------------------------------------|------------------------------|
| revision: 2<br>date: Nov 2012                                                                                                    | DOUBLE GLAZED PRODUCT aneeta |
| 4 pane 16mm c<br>(double glazed - Inter<br>with aluminium covers outsi<br>horizontal section B-B<br>glass width = opening - 40mm | SFFS FSFS SFSF FSdSuF FSuSdF |
| aneeta oper                                                                                                                      | ing size                     |
| flyscreen (optional by others) ——<br>16mm combination tee ————                                                                   |                              |
|                                                                                                                                  | Solution outside             |
| bottom pane                                                                                                                      |                              |
| timber cover —                                                                                                                   | inside                       |
| lock                                                                                                                             |                              |
| 16mm multipane tee                                                                                                               |                              |
| jamb (by others)                                                                                                                 |                              |